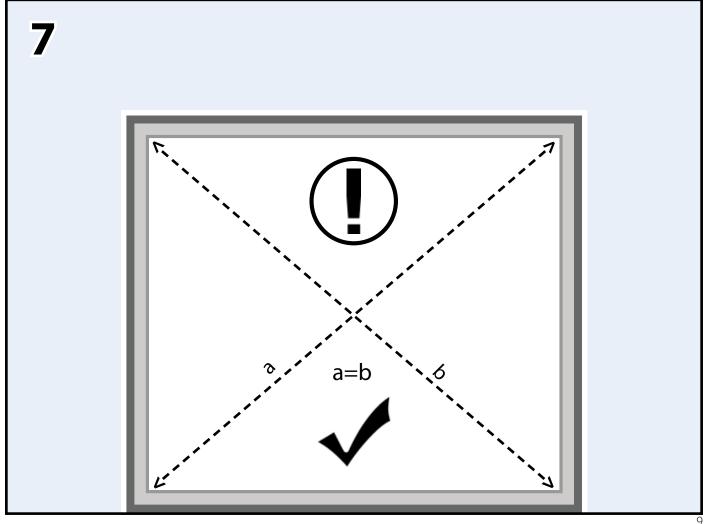

#### DO NOT FOLLOW THE BRICK LINE!

Use spirit-level to position door in right position. Horizontal parts must be level and vertical parts must be plumb!

DO NOT remove, replace or modify the original garage door parts.