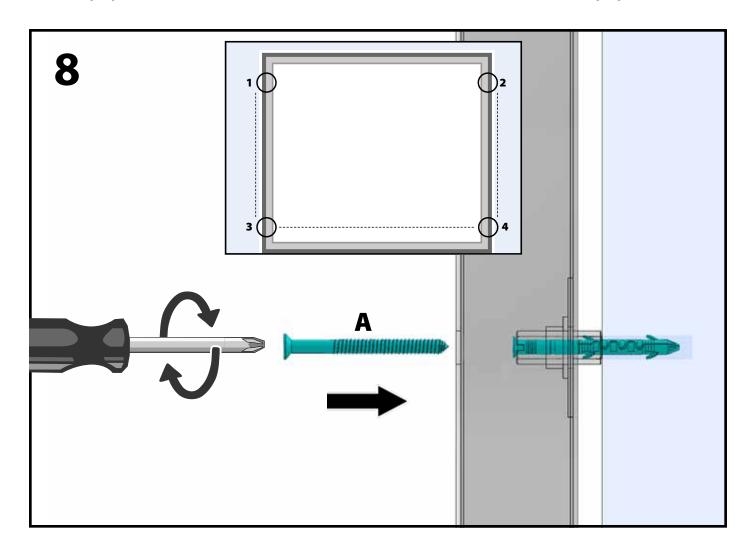

Fit all delivered parts and fastenings according to the instructions.

Only mount the door onto structurally sound and static surfaces which are capable of supporting the door weight.

Use only quality tools.