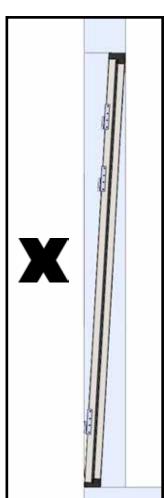

#### DO NOT FOLLOW THE BRICK LINE!

Use spirit-level to position door in right position. Horizontal parts must be level and vertical parts must be plumb!

DO NOT remove, replace or modify the original garage door parts.

#### **Initial inspection**

Check the garage opening measures and squareness to correspond with the door size. The floor is at its finished height and is level.

The walls and ceiling suitable for door fitting.