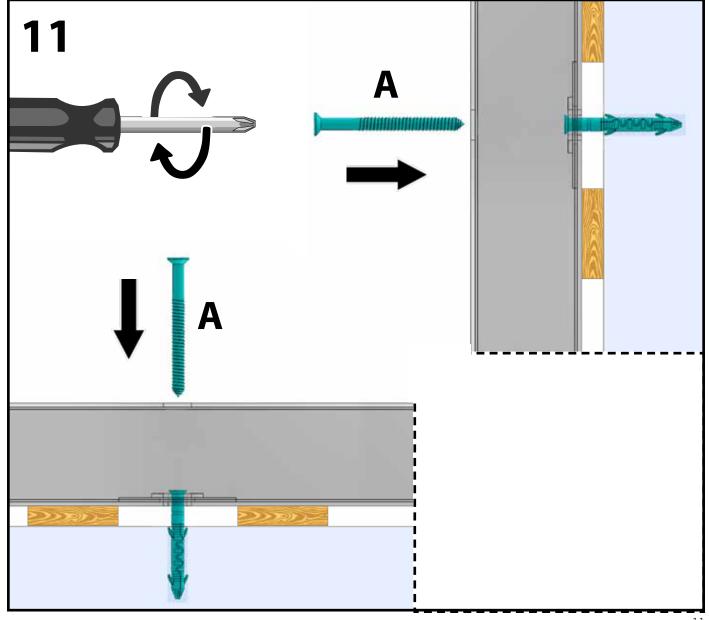

Fit all delivered parts and fastenings according to the instructions.

Only mount the door onto structurally sound and static surfaces which are capable of supporting the door weight.

Use only quality tools.

#### DO NOT FOLLOW THE BRICK LINE!

Use spirit-level to position door in right position. Horizontal parts must be level and vertical parts must be plumb!

DO NOT remove, replace or modify the original garage door parts.