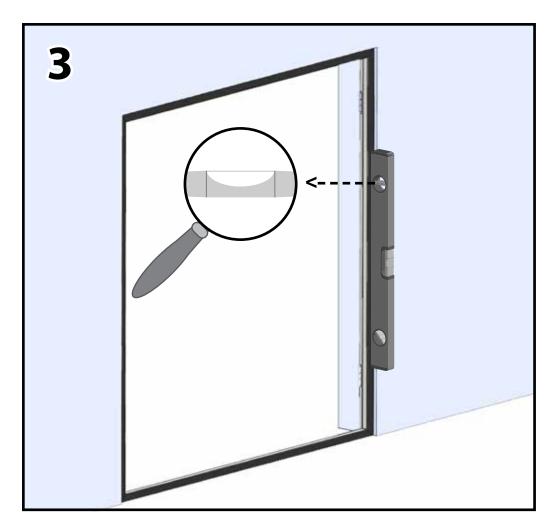

#### DO NOT FOLLOW THE BRICK LINE!

Use spirit-level to position door in right position. Horizontal parts must be level and vertical parts must be plumb!

DO NOT remove, replace or modify the original garage door parts.

#### **Initial inspection**

Check the garage opening measures and squareness to correspond with the door size. The floor is at its finished height and is level.

The walls and ceiling suitable for door fitting.