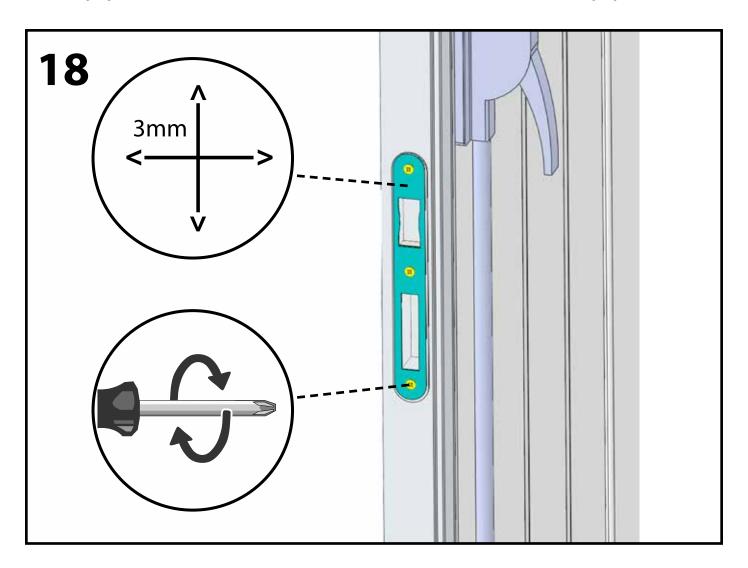

or alcohol or acetone based cleaners.

Clean the synthetic panes with clear water and a soft sponge or cloth.

Protect the door from caustic, aggressive substances, e.g. nitrous reactions from stones or mortar, acids, alkali solutions, de-icing salt, aggressive paints or sealants.

Always cover the door before plastering or painting, since spots of mortar, cement, plaster or paint can damage the surface.

Ensure that there is sufficient water run-off and ventilation in the garage.



When operating the door, always make sure that there are no objects or persons, especially children, within the door's range of movement!

Be careful while using the door during heavy winds.

#### **Dismantling**

Have the door dismantled and disposed of by a specialist.









































www.the garagedoor centre.co.uk

**Customer:** 



## PROOF BOOK

| (Name, address and reference person) |          |
|--------------------------------------|----------|
| Description of the door:             | ,        |
| (Model, type)                        |          |
|                                      |          |
| Identification number:               | !<br>!   |
| (Clear reference of the door)        | 1        |
|                                      |          |
| Locations                            |          |
| Location: (Address)                  | <u>'</u> |
| (Address)                            | 1        |
|                                      | <u> </u> |
| Leaves:                              |          |
| (Number, material, size, weight)     | 1        |
| Ty