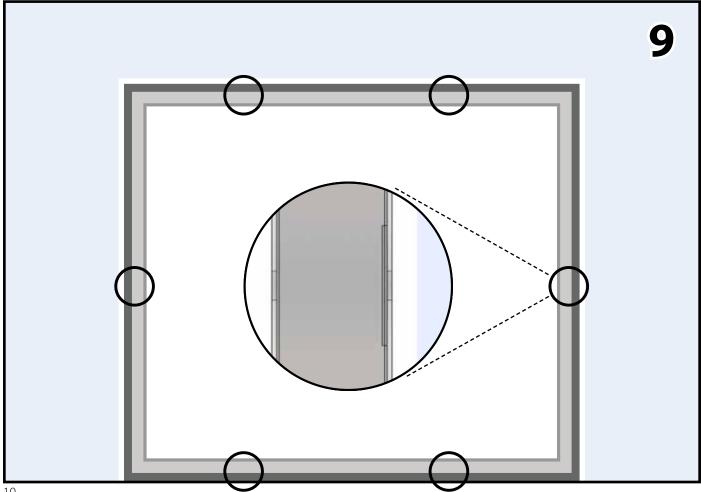

#### DO NOT FOLLOW THE BRICK LINE!

Use spirit-level to position door in right position. Horizontal parts must be level and vertical parts must be plumb!

DO NOT remove, replace or modify the original garage door parts.

#### **Initial inspection**

Check the garage opening measures and squareness to correspond with the door size. The floor is at its finished height and is level.

The walls and ceiling suitable for door fitting.