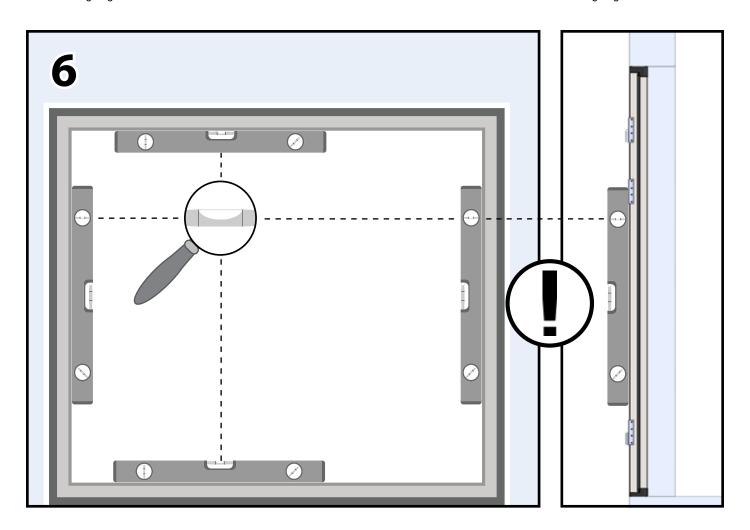

, solvents, sharp tools or alcohol or acetone based cleaners.

Clean the synthetic panes with clear water and a soft sponge or cloth.

Protect the door from caustic, aggressive substances, e.g. nitrous reactions from stones or mortar, acids, alkali solutions, de-icing salt, aggressive paints or sealants.

Always cover the door before plastering or painting, since spots of mortar, cement, plaster or paint can damage the surface.

Ensure that there is sufficient water run-off and ventilation in the garage.



When operating the door, always make sure that there are no objects or persons, especially children, within the door's range of movement!

Be careful while using the door during heavy winds.

#### **Dismantling**

Have the door dismantled and disposed of by a specialist.









































www.the garagedoor centre.co.uk

**Customer:** 



## PROOF BOOK

| (Name, address and reference person) |          |
|--------------------------------------|----------|
| Description of the door:             | ,        |
| (Model, type)                        |          |
|                                      |          |
| Identification number:               | !<br>!   |
| (Clear reference of the door)        | 1        |
|                                      |          |
| Locations                            |          |
| Location: (Address)                  | <u>'</u> |
| (Address)                            | 1        |
|                                      | <u> </u> |
| Leaves:                              |          |
| (Number, material, size, weigh