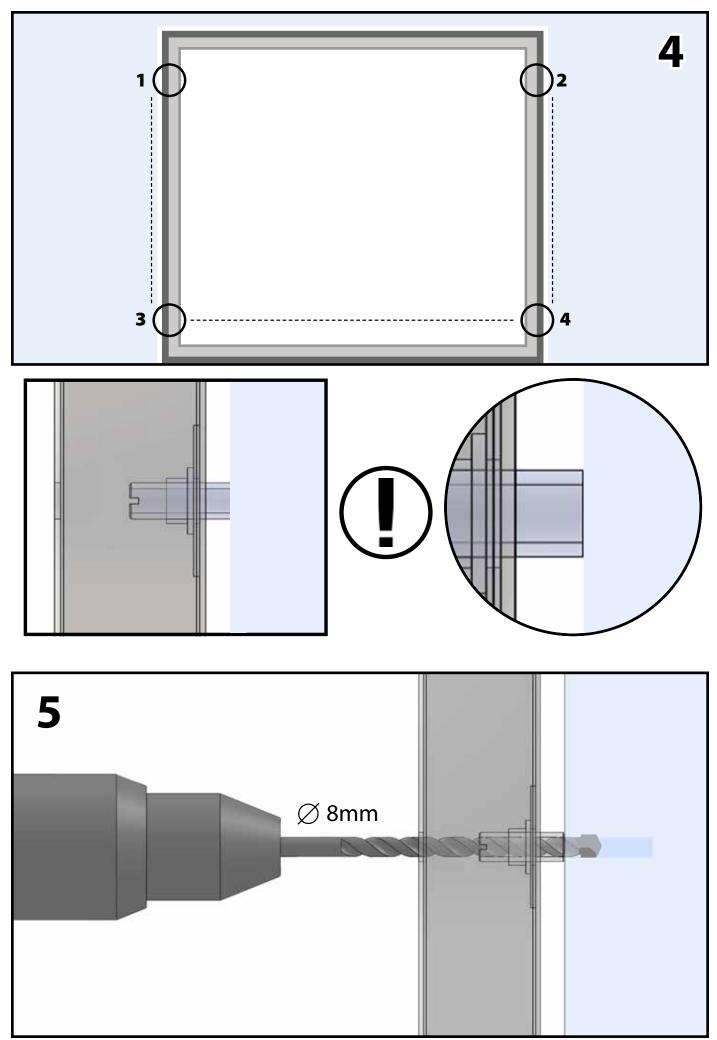

#### DO NOT FOLLOW THE BRICK LINE!

Use spirit-level to position door in right position. Horizontal parts must be level and vertical parts must be plumb!

DO NOT remove, replace or modify the original garage door parts.