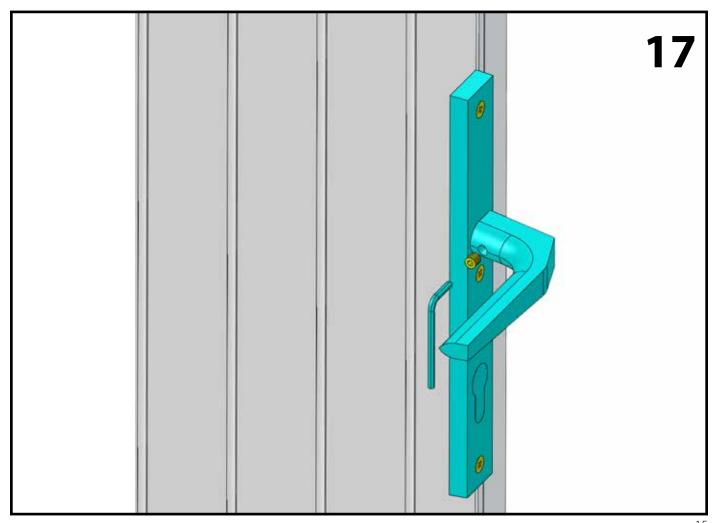

s or alcohol or acetone based cleaners.

Clean the synthetic panes with clear water and a soft sponge or cloth.

Protect the door from caustic, aggressive substances, e.g. nitrous reactions from stones or mortar, acids, alkali solutions, de-icing salt, aggressive paints or sealants.

Always cover the door before plastering or painting, since spots of mortar, cement, plaster or paint can damage the surface.

Ensure that there is sufficient water run-off and ventilation in the garage.



When operating the door, always make sure that there are no objects or persons, especially children, within the door's range of movement!

Be careful while using the door during heavy winds.

#### **Dismantling**

Have the door dismantled and disposed of by a specialist.









































www.the garagedoor centre.co.uk

**Customer:** 



## PROOF BOOK

| (Name, address and reference person) |          |
|--------------------------------------|----------|
| Description of the door:             | ,        |
| (Model, type)                        |          |
|                                      |          |
| Identification number:               | !<br>!   |
| (Clear reference of the door)        | 1        |
|                                      |          |
| Locations                            |          |
| Location: (Address)                  | <u>'</u> |
| (Address)                            | 1        |
|                                      | <u> </u> |
| Leaves:                              |          |
| (Number, material, size, weight)     | 1        |
|