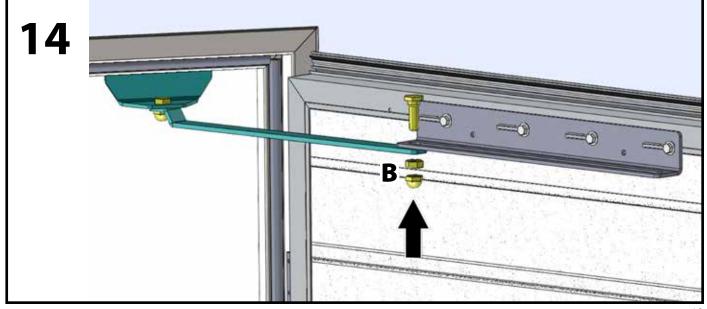

p tools or alcohol or acetone based cleaners.

Clean the synthetic panes with clear water and a soft sponge or cloth.

Protect the door from caustic, aggressive substances, e.g. nitrous reactions from stones or mortar, acids, alkali solutions, de-icing salt, aggressive paints or sealants.

Always cover the door before plastering or painting, since spots of mortar, cement, plaster or paint can damage the surface.

Ensure that there is sufficient water run-off and ventilation in the garage.



When operating the door, always make sure that there are no objects or persons, especially children, within the door's range of movement!

Be careful while using the door during heavy winds.

#### **Dismantling**

Have the door dismantled and disposed of by a specialist.









































www.the garagedoor centre.co.uk

**Customer:** 



## PROOF BOOK

| (Name, address and reference person) |          |
|--------------------------------------|----------|
| Description of the door:             | ,        |
| (Model, type)                        |          |
|                                      |          |
| Identification number:               | !<br>!   |
| (Clear reference of the door)        | 1        |
|                                      |          |
| Locations                            |          |
| Location: (Address)                  | <u>'</u> |
| (Address)                            | 1        |
|                                      | <u> </u> |
| Leaves:                              |          |
| (Number, material, size, weight)     | 1