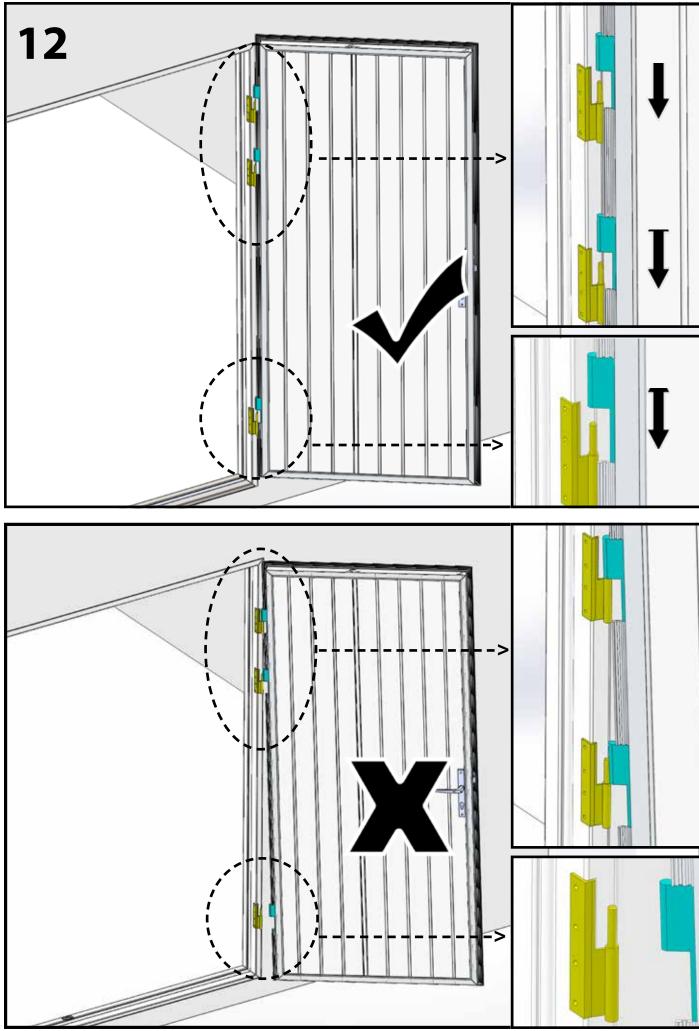

#### DO NOT FOLLOW THE BRICK LINE!

Use spirit-level to position door in right position. Horizontal parts must be level and vertical parts must be plumb!

DO NOT remove, replace or modify the original garage door parts.