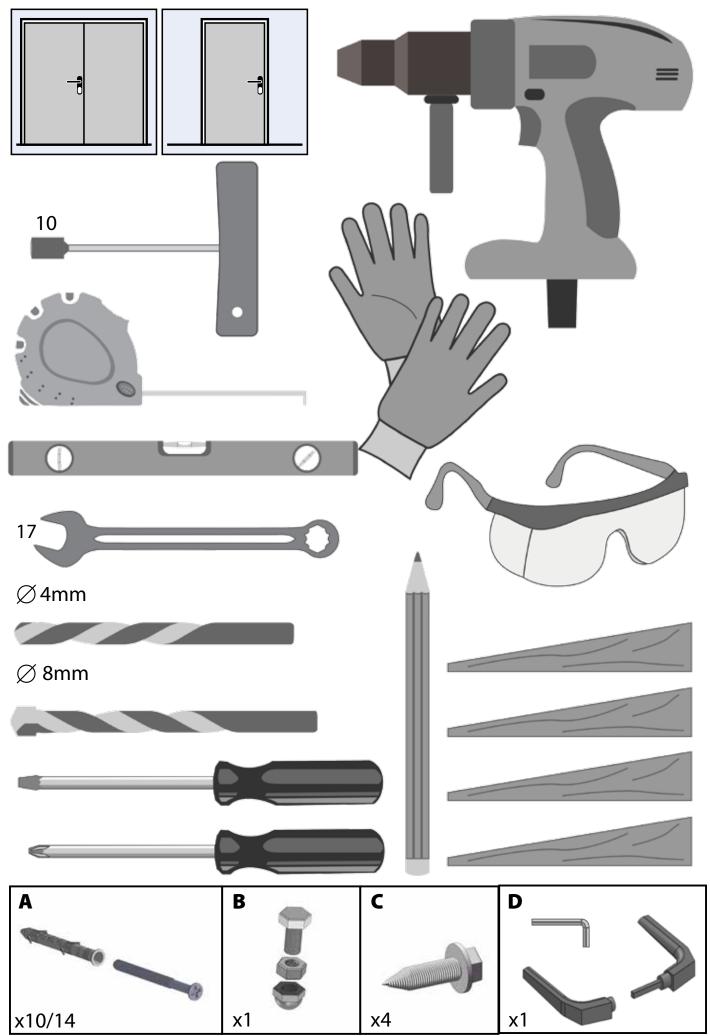

#### DO NOT FOLLOW THE BRICK LINE!

Use spirit-level to position door in right position. Horizontal parts must be level and vertical parts must be plumb!

DO NOT remove, replace or modify the original garage door parts.

#### **Initial inspection**

Check the garage opening measures and squareness to correspond with the door size. The floor is at its finished height and is level.

The walls and ceiling suitable for door fitting.