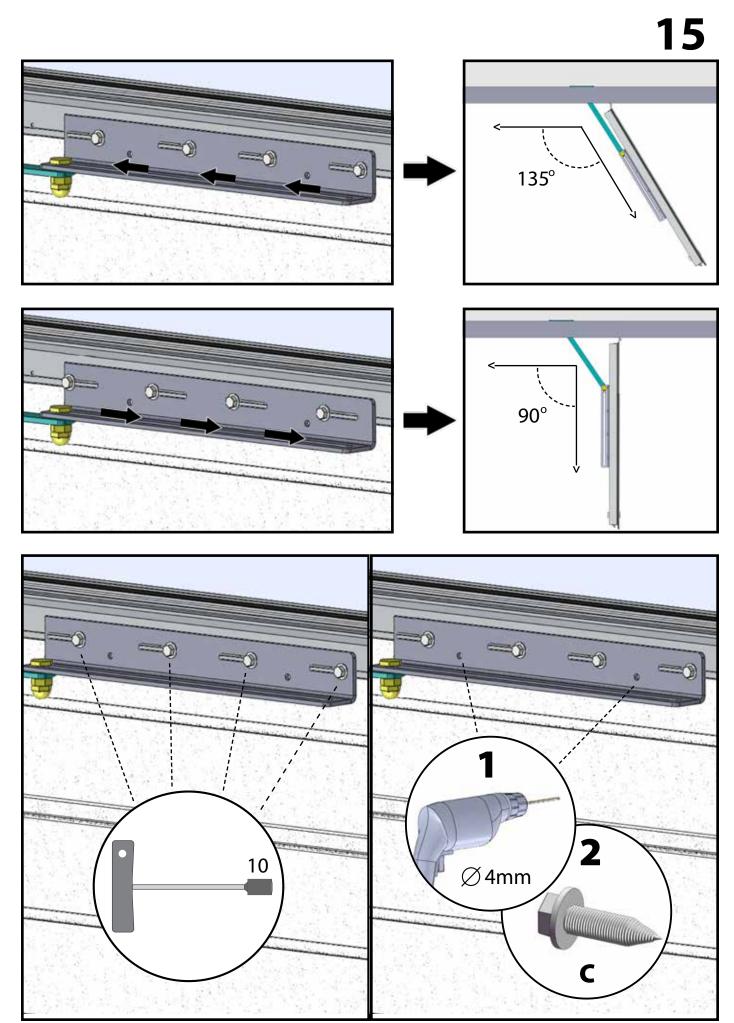

tools or alcohol or acetone based cleaners.

Clean the synthetic panes with clear water and a soft sponge or cloth.

Protect the door from caustic, aggressive substances, e.g. nitrous reactions from stones or mortar, acids, alkali solutions, de-icing salt, aggressive paints or sealants.

Always cover the door before plastering or painting, since spots of mortar, cement, plaster or paint can damage the surface.

Ensure that there is sufficient water run-off and ventilation in the garage.



When operating the door, always make sure that there are no objects or persons, especially children, within the door's range of movement!

Be careful while using the door during heavy winds.

#### **Dismantling**

Have the door dismantled and disposed of by a specialist.









































www.the garagedoor centre.co.uk

**Customer:** 



## PROOF BOOK

| (Name, address and reference person) |          |
|--------------------------------------|----------|
| Description of the door:             | ,        |
| (Model, type)                        |          |
|                                      |          |
| Identification number:               | !<br>!   |
| (Clear reference of the door)        | 1        |
|                                      |          |
| Locations                            |          |
| Location: (Address)                  | <u>'</u> |
| (Address)                            | 1        |
|                                      | <u> </u> |
| Leaves:                              |          |
| (Number, material, size, weight)     | 1