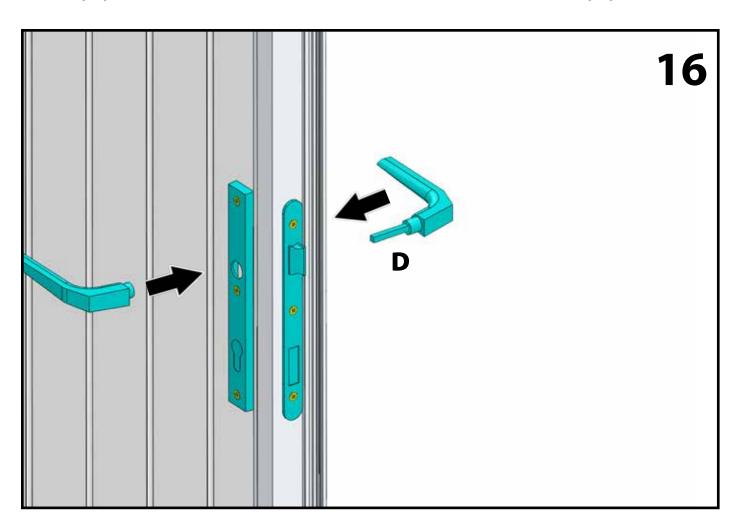

ols or alcohol or acetone based cleaners.

Clean the synthetic panes with clear water and a soft sponge or cloth.

Protect the door from caustic, aggressive substances, e.g. nitrous reactions from stones or mortar, acids, alkali solutions, de-icing salt, aggressive paints or sealants.

Always cover the door before plastering or painting, since spots of mortar, cement, plaster or paint can damage the surface.

Ensure that there is sufficient water run-off and ventilation in the garage.



When operating the door, always make sure that there are no objects or persons, especially children, within the door's range of movement!

Be careful while using the door during heavy winds.

#### **Dismantling**

Have the door dismantled and disposed of by a specialist.









































www.the garagedoor centre.co.uk

**Customer:** 



## PROOF BOOK

| (Name, address and reference person) |          |
|--------------------------------------|----------|
| Description of the door:             | ,        |
| (Model, type)                        |          |
|                                      |          |
| Identification number:               | !<br>!   |
| (Clear reference of the door)        | 1        |
|                                      |          |
| Locations                            |          |
| Location: (Address)                  | <u>'</u> |
| (Address)                            | 1        |
|                                      | <u> </u> |
| Leaves:                              |          |
| (Number, material, size, weight)     | 1        |