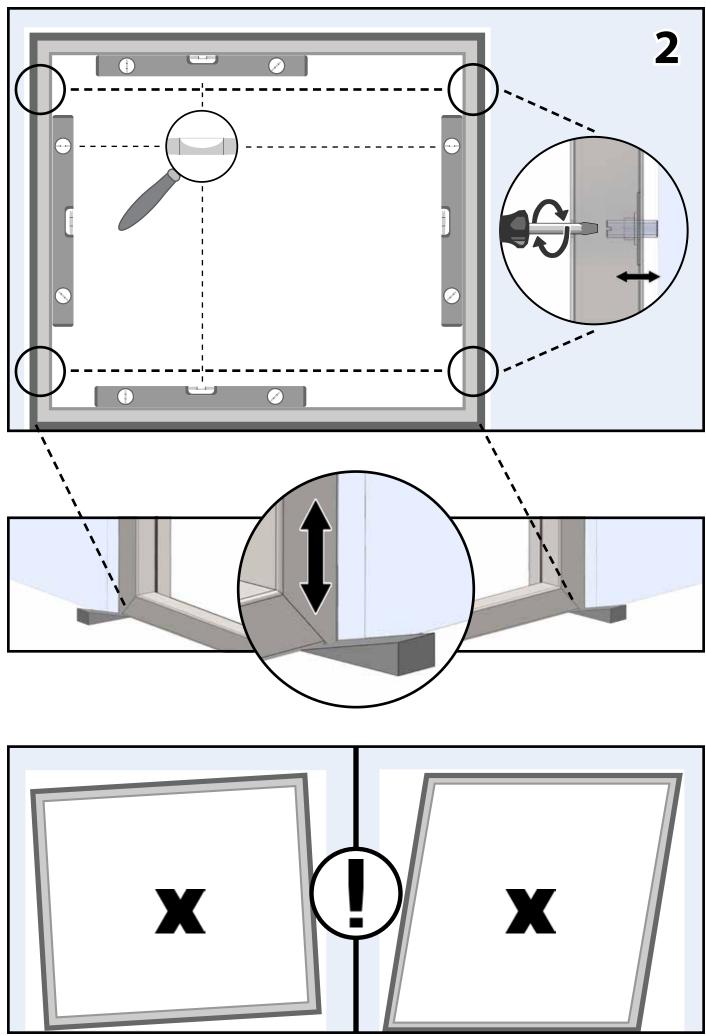

#### DO NOT FOLLOW THE BRICK LINE!

Use spirit-level to position door in right position. Horizontal parts must be level and vertical parts must be plumb!

DO NOT remove, replace or modify the original garage door parts.

#### **Initial inspection**

Check the garage opening measures and squareness to correspond with the door size. The floor is at its finished height and is level.

The walls and ceiling suitable for door fitting.