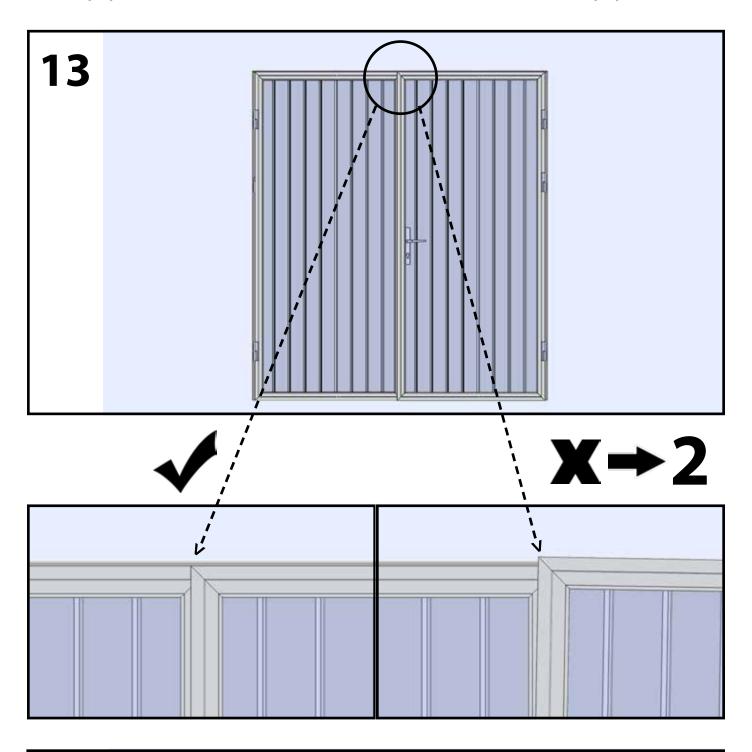

#### DO NOT FOLLOW THE BRICK LINE!

Use spirit-level to position door in right position. Horizontal parts must be level and vertical parts must be plumb!

DO NOT remove, replace or modify the original garage door parts.