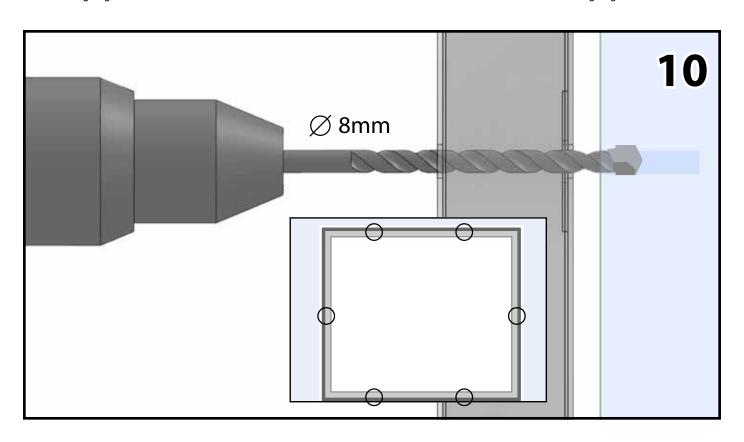

Fit all delivered parts and fastenings according to the instructions.

Only mount the door onto structurally sound and static surfaces which are capable of supporting the door weight.

Use only quality tools.

Protect the door and it's parts against drilling dust during fitting.