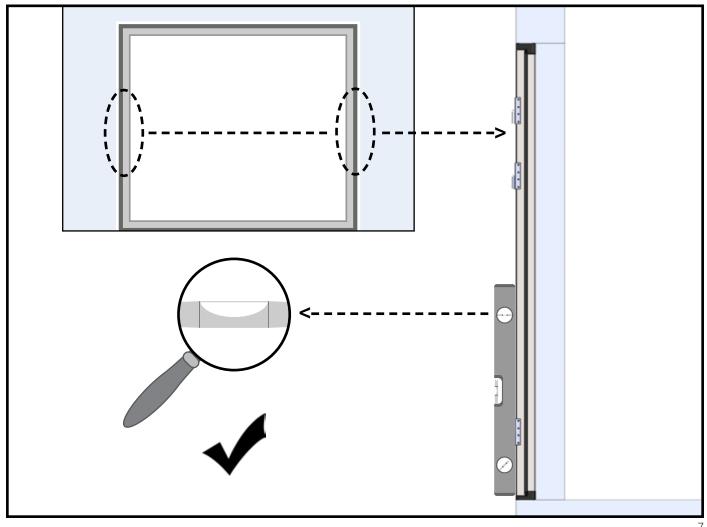

#### DO NOT FOLLOW THE BRICK LINE!

Use spirit-level to position door in right position. Horizontal parts must be level and vertical parts must be plumb!

DO NOT remove, replace or modify the original garage door parts.

#### **Initial inspection**

Check the garage opening measures and squareness to correspond with the door size. The floor is at its finished height and is level.

The walls and ceiling suitable for door fitting.